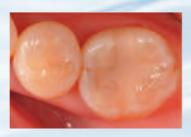

ely any sensitivity Can be used without any anesthesia



High performance bonding **Unique mechanical properties Multiples applications** 

> **Based on Superbond Technology**





A unique self-cure, self-adhesive resin. The curing paste of Bondfill SB is resilient, therefore, it is proper to use in clinical cases which are difficult to restore with conventional composite resin.



#### **TYPICAL APPLICATIONS**

# **Restoration of wedge-shaped defects**











#### **Restoration of root caries**











These clinical cases are difficult to restore with composite resins due to poor resiliency. Bondfill SB can decrease risk of fracture and debonding.

#### **Restoration of attritions**











Stops immediately any sensitivity.

#### **Restoration of molar attritions**











Bondfill SB is antagonist-friendly because of its moderate wear resistance. Add-on directly if Bondfill SB is worn off.

# **Secondary caries**











Bondfill SB can fully polymerize in deep cavity without light irradiation.

#### Repair of facing crown











Bondfill SB shows outstanding bonding properties to metals and porcelain. (In combination with Porcelain Liner M).

# **CLINICAL PROCEDURE**

#### Clean



Clean the tooth surfaces.

#### **Apply Teeth Primer**



Saturate the surface with a copious amount of Teeth Primer for approx. 20 sec, then air dry.

#### Restore/Build-up



| Base       | 2-3 drops |
|------------|-----------|
| Catalyst V | 1 drop    |
| Powder     | Optimum   |

#### Finish and polish



Wait approx. 10 min before finish and polish

# **Bondfill S