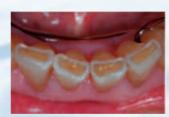

#### **Restoration of attritions**

Stops immediately any sensitivity.

#### **Restoration of molar attritions**

Bondfill SB is antagonist-friendly because of its moderate wear resistance. Add-on directly if Bondfill SB is worn off.