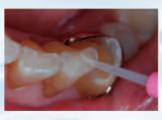

#### **Apply Teeth Primer**

Saturate the surface with a copious amount of Teeth Primer for approx. 20 sec, then air dry.