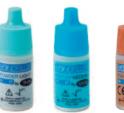

#### **SHADE GUIDE**

Medium

1 Base (8 ml)

1 Bondfill Catalyst (0,7 ml)

The Bonfill kit contains:

- 1 Light powder A1/A2 3g
- 1 Medium powder A3/A3.5 3g
- 1 Teeth Primer (3ml)
- 1 dispending dish+ cups
- Brushes and handle
- 1 Instructions booklet
- 1 Working card