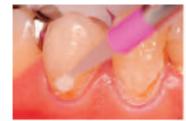

# **CLINICAL PROCEDURE**

#### Clean

Clean the tooth surfaces.

#### **Apply Teeth Primer**

Saturate the surface with a copious amount of Teeth Primer for approx. 20 sec, then air dry.