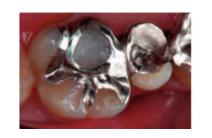

#### **Restoration of molar attritions**

Bondfill SB is antagonist-friendly because of its moderate wear resistance. Add-on directly if Bondfill SB is worn off.