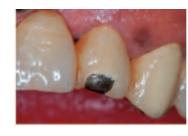

#### **Restoration of root caries**

These clinical cases are difficult to restore with composite resins due to poor resiliency. Bondfill SB can decrease risk of fracture and debonding.