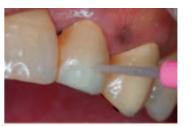

# **CLINICAL PROCEDURE**

#### Clean

Clean the tooth surfaces.

#### **Apply Teeth Primer**

Saturate the surface with a copious amount of Teeth Primer for approx. 20 sec, then air dry.