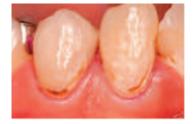

#### **Restoration of molar attritions**

Bondfill SB is antagonist-friendly because of its moderate wear resistance. Add-on directly if Bondfill SB is worn off.