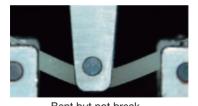

### **Excellent Resiliency**

- Contains TMPT reactive organic filler, it creates a tough restoration that is hard and resilient
- Less risk of fracture and debonding even under complicated external stresses

#### **Three Point Bending Test**

**Bondfill SB** 

**Composite Resin** 