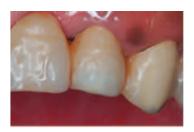

# **Restoration of wedge-shaped defects**

#### **Restoration of root caries**

These clinical cases are difficult to restore with composite resins due to poor resiliency. Bondfill SB can decrease risk of fracture and debonding.