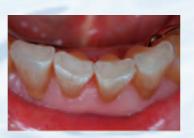

#### **Restoration of molar attritions**

Bondfill SB is antagonist-friendly because of its moderate wear resistance. Add-on directly if Bondfill SB is worn off.