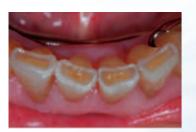

ve and erosive Soft drinks abuse Gastro-oesophageal reflux **Elderly patients** 

Stops immediately any sensitivity Can be used without any anesthesia



High performance bonding **Unique mechanical properties Multiples applications** 

> **Based on Superbond Technology**





A unique self-cure, self-adhesive resin. The curing paste of Bondfill SB is resilient, therefore, it is proper to use in clinical cases which are difficult to restore with conventional composite resin.



#### **TYPICAL APPLICATIONS**

# **Restoration of wedge-shaped defects**











#### **Restoration of root caries**











These clinical cases are difficult to restore with composite resins due to poor resiliency. Bondfill SB can decrease risk of fracture and debonding.

#### **Restoration of attritions**











Stops immediately any sensitivity.

#### **Restoration of molar attritions**











Bondfill SB is antagonist-friendly because of its moderate wear resistance. Add-on directly if Bondfill SB is worn off.

# **Secondary caries**











Bondfill SB can fully polymerize in deep cavity without light irradiation.

#### Repair of facing crown











Bondfill SB shows outstanding bonding properties to metals and porcelain. (In combination with Porcelain Liner M).

# **CLINICAL PROCEDURE**

#### Clean



Clean the tooth surfaces.

#### **Apply Teeth Primer**



Saturate the surface with a copious amount of Teeth Primer for approx. 20 sec, then air dry.

#### Restore/Build-up



| Base       | 2-3 drops |
|------------|-----------|
| Catalyst V | 1 drop    |
| Powder     | Opt