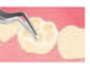

# **CLINICAL PROCEDURE**

#### Restore/Build-up

| Base       | 2-3 drops |
|------------|-----------|
| Catalyst V | 1 drop    |
| Powder     | Optimum   |

#### Finish and polish

Wait approx. 10 min before finish and polish