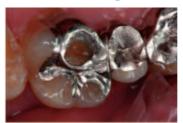

#### **Restoration of molar attritions**

Bondfill SB is antagonist-friendly because of its moderate wear resistance. Add-on directly if Bondfill SB is worn off.