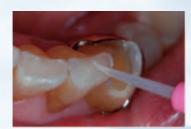

# **Bondfill SB Technique**

Prepare of the **Activated Liquid** 

and the Catalyst V.

Stir lightly. Use it within 3min

after preparation.

surface to be bonded.

Application of the

**Activated Liquid** 

Brush the liquid onto the

Soak the brush with ample activated liquid. Then touch the brush to the Powder in the Dispensing Cup.