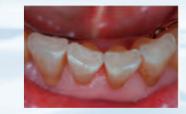

#### **Restoration of root caries**

These clinical cases are difficult to restore with composite resins due to poor resiliency. Bondfill SB can decrease risk of fracture and debonding.