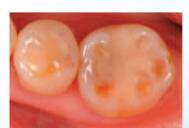

# **Secondary caries**

Bondfill SB can fully polymerize in deep cavity without light irradiation.