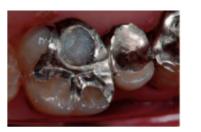

# **Secondary caries**

Bondfill SB can fully polymerize in deep cavity without light irradiation.