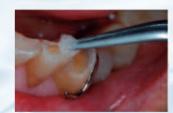

#### Restore/Build-up

| Base       | 2-3 drops |
|------------|-----------|
| Catalyst V | 1 drop    |
| Powder     | Optimum   |

#### Finish and polish

Wait approx. 10 min before finish and polish

# **Bondfill SB Technique**

Prepare of the **Activated Liquid** 

and the Catalyst V.

Stir lightly. Use it within 3min

after preparation.

surface to be bonded.

Application of the

**Activated Liquid** 

Brush the liquid onto the

Soak the brush with ample activated liquid. Then touch the brush to the Powder in the Dispensing Cup.