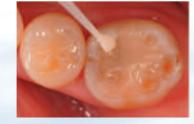

# **CLINICAL PROCEDURE**

#### Clean

Clean the tooth surfaces.

#### **Apply Teeth Primer**

Saturate the surface with a copious amount of Teeth Primer for approx. 20 sec, then air dry.