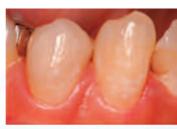

#### **Restoration of root caries**

These clinical cases are difficult to restore with composite resins due to poor resiliency. Bondfill SB can decrease risk of fracture and debonding.