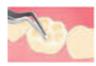

# **CLINICAL PROCEDURE**

#### Clean

Clean the tooth surfaces.

#### **Apply Teeth Primer**

Saturate the surface with a copious amount of Teeth Primer for approx. 20 sec, then air dry.