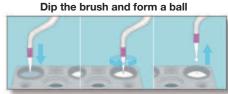

# **Bondfill SB Technique**

Prepare of the **Activated Liquid** 

and the Catalyst V.

Stir lightly. Use it within 3min

after preparation.

surface to be bonded.

Application of the

**Activated Liquid** 

Brush the liquid onto the

Soak the brush with ample activated liquid. Then touch the brush to the Powder in the Dispensing Cup.