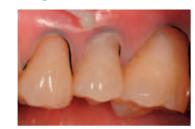

#### **Restoration of root caries**

These clinical cases are difficult to restore with composite resins due to poor resiliency. Bondfill SB can decrease risk of fracture and debonding.